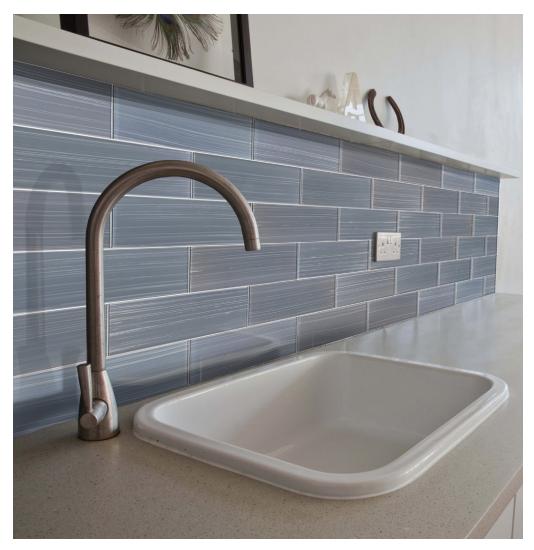

#### PAINTBRUSH GLASS

Create an exquisite artisan style with our hand painted glass! Featured above: CEGIPBGRY1P Gray

Our Enchanting Impressions Collection features handpainted artisan glass for a modern and contemporary style. Vibrant glass and stone products are ideal to inspire your next project and bring any dream to life. Perfect for adding your individual touch on walls, backsplashes and showers.

Enchanting Impressions encompasses the modern day lifestyle with bold and elegant designs. Transform your setting into a different atmosphere and make it stand out from all the rest. The art of tile is brought to view in various illuminating metals, stunning glass, and exquisite stone.