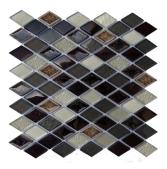

#### TERRACE MOSAICS glass, stone and resin

CEGITRMRSH1P Marshmallow

CEGITRMRSH1P Marshmallow

CEGITROCN1P Ocean

CEGITRTEA1P Tea

CEGITRMOCH1P Mocha

CEGITRMDNT1P

Midnight

Enhance the look and feel of any room with the design and texture of Terrace Mosaics. Featured above: CEGITRMOCH1P Mocha