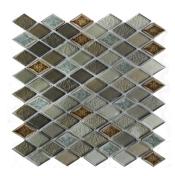

#### TERRACE MOSAICS glass, stone and resin

CEGITRMRSH1P Marshmallow

CEGITRMRSH1P Marshmallow

CEGITROCN1P Ocean

CEGITRTEA1P Tea

CEGITRMOCH1P Mocha

CEGITRMDNT1P

Midnight

Enhance the look and feel of any room with the design and texture of Terrace Mosaics. Featured above: CEGITRMOCH1P Mocha