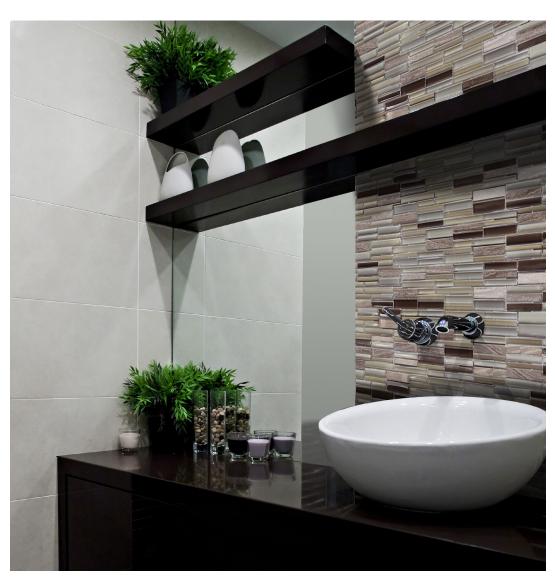

#### TERRACE MOSAICS glass, stone and resin

CEGITRMRSH1P Marshmallow

CEGITRMRSH1P Marshmallow

CEGITROCN1P Ocean

CEGITRTEA1P Tea

CEGITRMOCH1P Mocha

CEGITRMDNT1P

Midnight

Enhance the look and feel of any room with the design and texture of Terrace Mosaics. Featured above: CEGITRMOCH1P Mocha