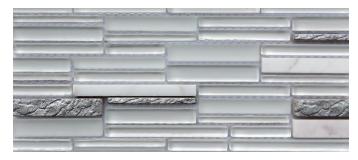

#### TERRACE MOSAICS glass, stone and resin

CEGITRMRSH1P Marshmallow

CEGITRMRSH1P Marshmallow

CEGITROCN1P Ocean

CEGITRTEA1P Tea

CEGITRMOCH1P Mocha

CEGITRMDNT1P

Midnight

Enhance the look and feel of any room with the design and texture of Terrace Mosaics. Featured above: CEGITRMOCH1P Mocha