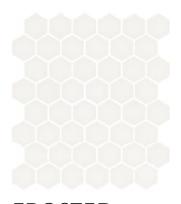

Sheet: 12.99 x 11.73 in Chip: 2" Hex

COBALT CEGIRGHXCOB 9999476798

A M B E R CEGIRGHXAMB 9999476726

DUSTY CEGIRGHXDST 9999476804

**ROSEITE** CEGIRGHXRSE 9999476801

FROSTED CEGIRGHXFST 999947<sup>68</sup>03

**TINTED** CEGIRGHXTNT 999947<sup>6</sup>799

SMOKE CEGIRGHXSMK 9999476800

## **SPECIFICATIONS**

Material: Recycled Glass Finish: Matte Thickness: 6mm 1.06 SF/PC 11 PCS/CTN 11.66 SF/CTN Rated: Wall, Floor & Pool

Rematted Glass in Smoke and Frosted