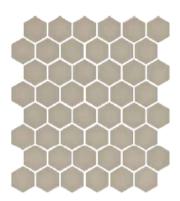

Sheet: 12.99 x 11.73 in Chip: 2" Hex

COBALT CEGIRGHXCOB 9999476798

A M B E R CEGIRGHXAMB 9999476726

DUSTY CEGIRGHXDST 9999476804

**ROSEITE** CEGIRGHXRSE 9999476801

FROSTED CEGIRGHXFST 999947<sup>68</sup>03

**TINTED** CEGIRGHXTNT 999947<sup>6</sup>799

SMOKE CEGIRGHXSMK 9999476800