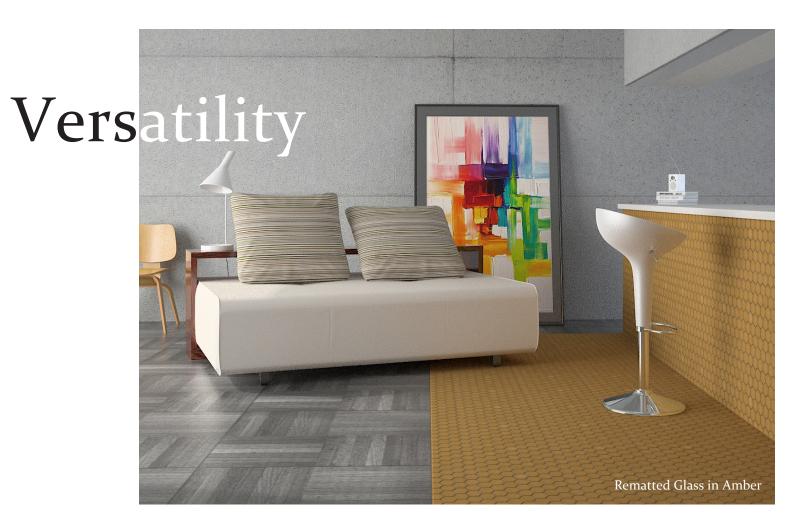

## Rematted Glass

Matte tiles are great for many reasons, from design aesthetic to the ease of cleaning. The matte finish gives a natural texture optimal for wet areas.

With the added durability of recycled glass, Rematted Glass is pool rated for use in swimming pools, walls, floors, backsplashes, and more.

Sheet: 12.99 x 11.73 in Chip: 2" Hex

COBALT CEGIRGHXCOB 9999476798

A M B E R CEGIRGHXAMB 9999476726

DUSTY CEGIRGHXDST 9999476804

**ROSEITE** CEGIRGHXRSE 9999476801

FROSTED CEGIRGHXFST 999947<sup>68</sup>03