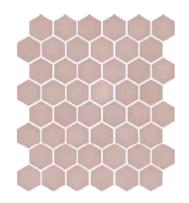

Sheet: 12.99 x 11.73 in Chip: 2" Hex

COBALT CEGIRGHXCOB 9999476798

A M B E R CEGIRGHXAMB 9999476726

DUSTY CEGIRGHXDST 9999476804

**ROSEITE** CEGIRGHXRSE 9999476801

FROSTED CEGIRGHXFST 999947<sup>68</sup>03

**TINTED** CEGIRGHXTNT 999947<sup>6</sup>799

SMOKE CEGIRGHXSMK 9999476800