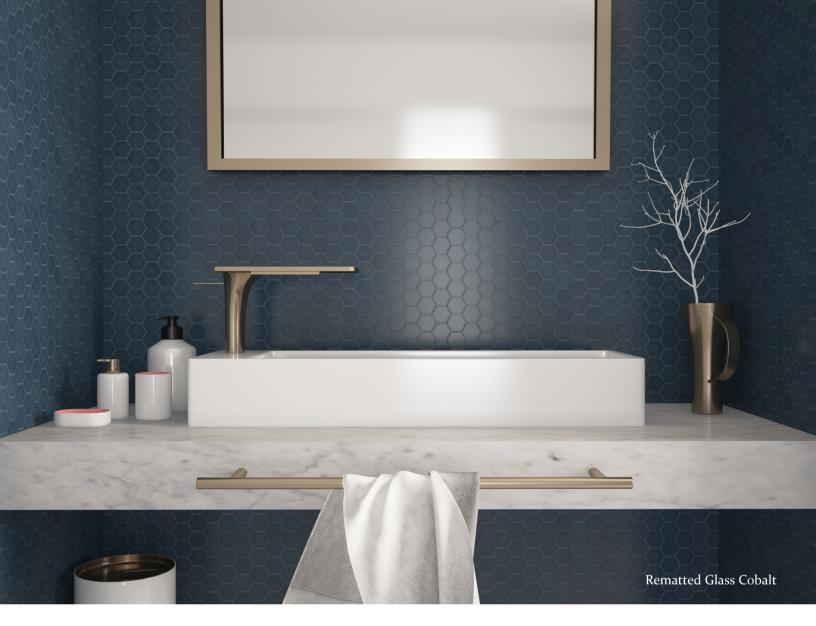

## Rematted Glass

Matte tiles are great for many reasons, from design aesthetic to the ease of cleaning. The matte finish gives a natural texture optimal for wet areas.

With the added durability of recycled glass, Rematted Glass is pool rated for use in swimming pools, walls, floors, backsplashes, and more.

Sheet: 12.99 x 11.73 in Chip: 2" Hex

COBALT CEGIRGHXCOB 9999476798

A M B E R CEGIRGHXAMB 9999476726

DUSTY CEGIRGHXDST 9999476804

**ROSEITE** CEGIRGHXRSE 9999476801

FROSTED CEGIRGHXFST 999947<sup>68</sup>03