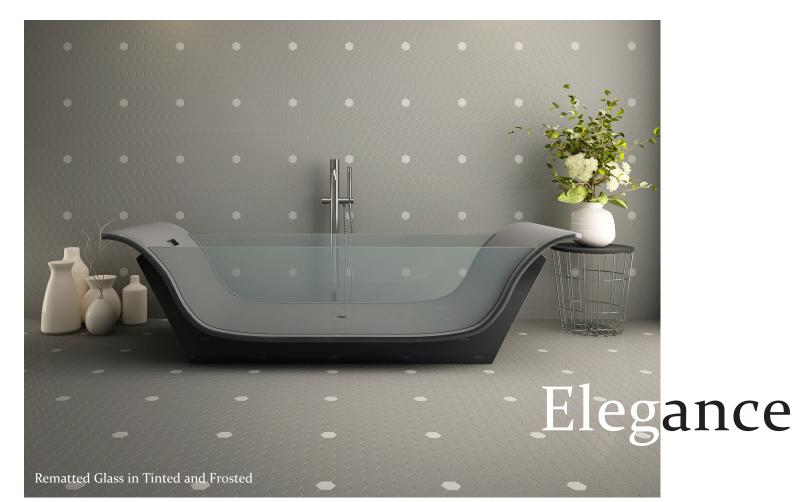

## Rematted Glass

Matte tiles are great for many reasons, from design aesthetic to the ease of cleaning. The matte finish gives a natural texture optimal for wet areas.

With the added durability of recycled glass, Rematted Glass is pool rated for use in swimming pools, walls, floors, backsplashes, and more.

**TINTED** CEGIRGHXTNT 999947<sup>6</sup>799

SMOKE CEGIRGHXSMK 9999476800