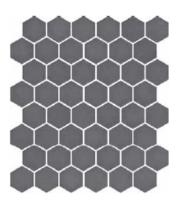

Sheet: 12.99 x 11.73 in Chip: 2" Hex

COBALT CEGIRGHXCOB 9999476798

A M B E R CEGIRGHXAMB 9999476726

DUSTY CEGIRGHXDST 9999476804

**ROSEITE** CEGIRGHXRSE 9999476801

FROSTED CEGIRGHXFST 999947<sup>68</sup>03

**TINTED** CEGIRGHXTNT 999947<sup>6</sup>799

SMOKE CEGIRGHXSMK 9999476800